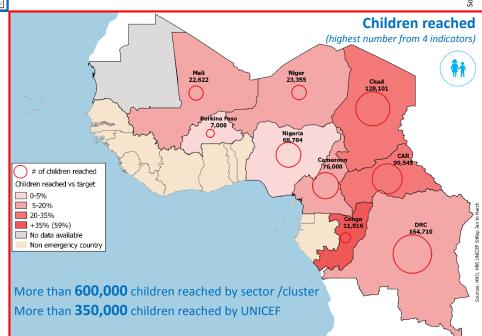

## # of children reached (by intervention)

| Domain (EiE<br>indicator) | Sector<br>target | Sector<br>result | %   | UNICEF<br>target | UNICEF<br>result | %   |
|---------------------------|------------------|------------------|-----|------------------|------------------|-----|
| Access                    | 3,661,866        | 260,090          | 9%  | 1,794,185        | 162,778          | 9%  |
| Material                  | 4,930,679        | 458,872          | 9%  | 2,670,876        | 310,771          | 12% |
| PSS                       | 4,244,842        | 248,885          | 6%  | 1,606,052        | 45,921           | 3%  |
| School feeding            | 909 237          | 1/13 176         | 16% |                  |                  |     |