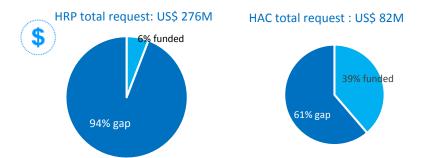

## # of children reached (by intervention)

| Domain (EiE<br>indicator) | Sector<br>target | Sector<br>result | %   | UNICEF<br>target | UNICEF<br>result | %   |
|---------------------------|------------------|------------------|-----|------------------|------------------|-----|
| Access                    | 3,661,866        | 260,090          | 9%  | 1,794,185        | 162,778          | 9%  |
| Material                  | 4,930,679        | 458,872          | 9%  | 2,670,876        | 310,771          | 12% |
| PSS                       | 4,244,842        | 248,885          | 6%  | 1,606,052        | 45,921           | 3%  |
| School feeding            | 909 237          | 1/13 176         | 16% |                  |                  |     |